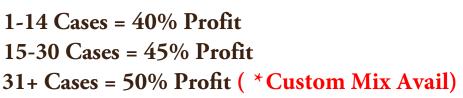

Each box contains (60) 1.3oz bars »20 Carmel
»16 Almond
»12 Crisp
»6 Dark Chocolate
»6 Milk Chocolate

\*If Desired, Receive Custom Mix for Charge of \$2 Per Case You pick how many of which flavor/s go in the box!