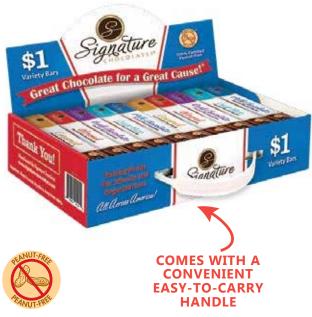

## \$1 Signature Gourmet **Chocolate Bars**

## 60 Bars per Carrier | 4 Carriers per Cas

Millethocolal

Almond, Caramel, Crisp, Dark

CHOCOLATE, & MILK CHOCOLATE

FREE Shipping & No Money Down w/ 30 day terms for public schools. To order, provide PO# and bookkeeper's contact info OR an email from your principal approving you to order "x" # of cases.
Other group's orders will ship upon receipt of payment. We'll email you a PayPal invoice that you can pay with Debit/Credit card or your bank account.

Each box contains (60) 1.3oz bars »20 Carmel
»16 Almond
»12 Crisp
»6 Dark Chocolate
»6 Milk Chocolate

\*If Desired, Receive Custom Mix for Charge of \$2 Per Case You pick how many of which flavor/s go in the box!