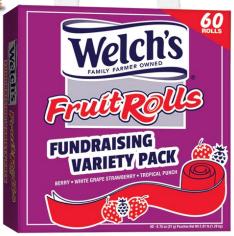

## \$1 Welch's Fruit Rolls **Variety Pack**

Healthy fundraising variety packs bursting with flavor

Great for selling at school!

1-5 cases = 35% profit 6-19 cases = 40% profit **20-39** cases = **45%** profit 40-59 cases = 50% profit**60+ cases = 52% profit** 

## Large .75oz size

(2) 60-count carriers per case = 120 units 3 Flavors Per Carrier:

- **Berry**
- White Grape Strawberry
- Tropical Punch

Assortment of flavors varies from carrier to carrier.

**CONTACT US TODAY** SPMOMENTS.COM 501-954-2631