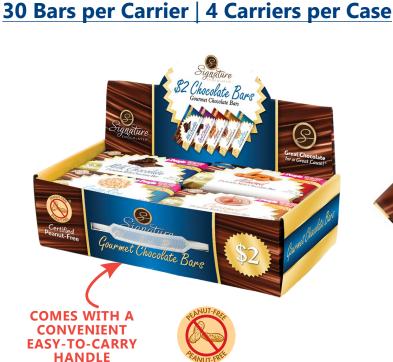

## \$2 Signature Gourmet **Chocolate Bars**

ALMOND, CARAMEL, CRISP, DARK CHOCOLATE, & MILK CHOCOLATE

Nilk Chocolote Bur jank Chocolate Mark Chocolate Bar Premium Dark Chocolate Bar Premium Milk Chocolate Bar Jaram Premium Milk Chocolate Bar Premium Milk Chocolate Bar 2.85 oz

Each box contains (30) 2.85oz bars

**BIGGEST** \$2 BAR IN FUNDRAISING!

- »10 Caramel
- »8 Almond
- »6 Crisp Rice
- »3 Milk Chocolate
- »3 Dark Chocolate

Special Moments
FUNDRAISING

**CONTACT US TODAY** SPMOMENTS.COM