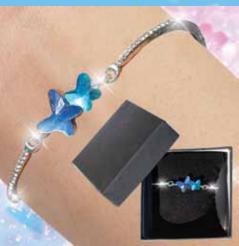

SUGGESTED RETAIL WITH PROFIT

M17-1

| BUTTERFLY BRACELET           |         |         |  |
|------------------------------|---------|---------|--|
| 0%                           | 10%     | 20%     |  |
| \$9.00                       | \$10.00 | \$11.00 |  |
| SUGGESTED RETAIL WITH PROFIT |         |         |  |