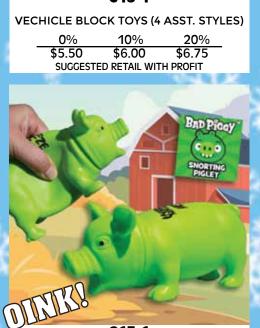

BEST COOK EVER OVEN MITT

| 0%                           | 10%    | 20%    |  |
|------------------------------|--------|--------|--|
| \$5.50                       | \$6.00 | \$6.75 |  |
| SUGGESTED RETAIL WITH PROFIT |        |        |  |