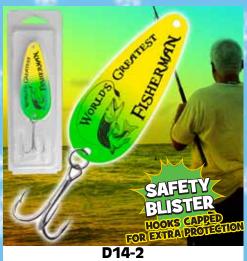

## GRANDPA FOOTBALL ORNAMENT

| 0%                           | 10%    | 20%    |
|------------------------------|--------|--------|
| \$5.00                       | \$5.50 | \$6.00 |
| SUGGESTED RETAIL WITH PROFIT |        |        |
|                              |        |        |



D11-2

| HAMMER KEYCHAIN              |        |        |  |
|------------------------------|--------|--------|--|
| 0%                           | 10%    | 20%    |  |
| \$4.50                       | \$5.00 | \$5.50 |  |
| SUGGESTED RETAIL WITH PROFIT |        |        |  |



PERSON OF THE YEAR STATUE

| 0%      | 10%           | 20%      |
|---------|---------------|----------|
| \$5.50  | \$6.00        | \$6.75   |
| SUGGEST | ED RETAIL WIT | H PROFIT |



STAR DAD PEN 0% 10% 20% \$6.75 \$7.50 \$6.00



WORLD'S GREATEST FISHERMAN LURE .... ----

| 0%                                                                                                                                                                                                                                                                                                                                                                                                                                                                                                                                                                                                                                                                                                  | 10%           | 20%      |
|-----------------------------------------------