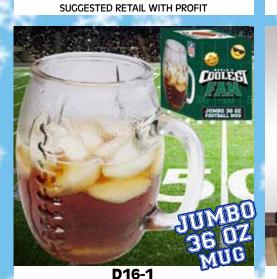

| ED RETAIL WIT | h profit |
| and the second se |               |          |



DAD AUTOGRAPH BASEBALL **0**% 10% 200%

| 070      | 10%           | 20%      |
|----------|---------------|----------|
| \$7.00   | \$7.75        | \$8.00   |
| SUGGESTI | ED RETAIL WIT | H PROFIT |
|          |               |          |



WORLD'S COOLEST FAN

FOOTBALL MUG

10%

\$9.00

SUGGESTED RETAIL WITH PROFIT

20%

\$10.00

0%

\$8.00

DAL

D17-1

WOOD #1 PLAQUE 0% 10% 20% \$9.00 \$10.00 \$11.00 SUGGESTED RETAIL WITH PROFIT







12 • LIL' SHOPPER'S SHOPPE - Where children discover the joy of giving!



FLASHING SPIN SLIME (3 ASST COLORS) 0% 10% 20% \$2.00 \$2.50 \$2.25 SUGGESTED RETAIL WITH PROFIT



SPLAT PIGS (3 ASST) 0% 10% 20% \$2.00 \$2.25 \$2.50 SUGGESTED RETAIL WITH PROFIT



**DINO FINGER FLYER** 0% 10% 20% \$2.00 \$2.25 \$2.50 SUGGESTED RETAIL WITH PROFIT



C7-1

| SUPER BROTHER SPINNER PEN    |                      |  |
|------------------------------|----------------------|--|
| 10%                          | 20%                  |  |
| \$2.75                       | \$3.00               |  |
| SUGGESTE