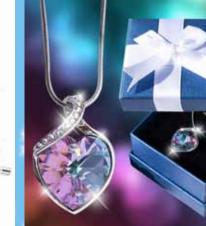

M15-2

| SWIRL CRYSTAL NECKLACE       |        |        |  |
|------------------------------|--------|--------|--|
| 0%                           | 10%    | 20%    |  |
| \$7.00                       | \$7.75 | \$8.50 |  |
| SUGGESTED RETAIL WITH PROFIT |        |        |  |