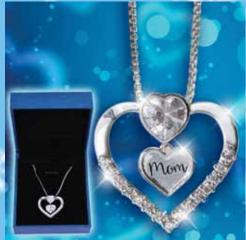

M16-1

| "MOM" C | RYSTAL HE     | ART NECKLACE |
|---------|---------------|--------------|
| 0%      | 10%           | 20%          |
| \$8.00  | ) \$9.00      | \$10.00      |
| SUGO    | SESTED RETAIL | WITH PROFIT  |