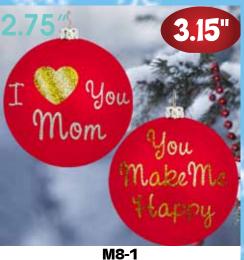

I LOVE YOU MOM CHRISTMAS ORNAMENT 0% 10% 20% \$3.00 \$3.25 \$3.75 SUGGESTED RETAIL WITH PROFIT M8-2I LOVE YOU GRANDMACHRISTMAS ORNAMENT0%10%20%\$3.00\$3.25\$3.75SUGGESTED RETAIL WITH PROFIT

| M8-3                         |  |  |  |
|------------------------------|--|--|--|
| I LOVE YOU AUNT              |  |  |  |
| CHRISTMAS ORNAMENT           |  |  |  |
| 0% 10% 20%                   |  |  |  |
| \$3.00 \$3.25 \$3.75         |  |  |  |
| SUGGESTED RETAIL WITH PROFIT |  |  |  |