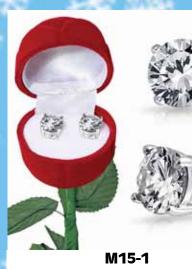

| STUD EARRINGS IN ROSE BOX |        |        | S | WI    |
|---------------------------|--------|--------|---|-------|
| 0%                        | 10%    | 20%    |   | 0%    |
| \$7.00                    | \$7.75 | \$8.50 |   | \$7.0 |