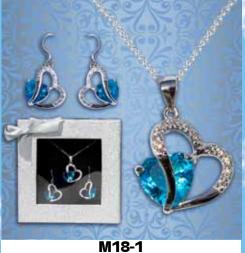

SAPPHIRE HEARTS JEWELRY SET 10% 0% 20% \$1 0

| 10.00    | \$11.00      | \$12.00  |
|----------|--------------|----------|
| SUGGESTE | D RETAIL WIT | h profit |

M18-2

MOM STAINLESS STEEL TRAVEL MUG

|                              | 0%      | 10%     | 20%     |
|------------------------------|---------|---------|---------|
|                              | \$10.00 | \$11.00 | \$12.00 |
| SUGGESTED RETAIL WITH PROFIT |         |         |         |