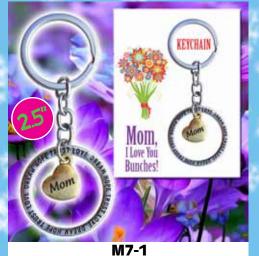

M6-3

 SCENTED ROSE (2 ASST.)

 0%
 10%
 20%

 \$2.00
 \$2.25
 \$2.50

 SUGGESTED RETAIL WITH PROFIT

MOM LOVE KEYCHAIN

10%

\$2.75

SUGGESTED RETAIL WITH PROFIT

20%

\$3.00

0%

\$2.50

Crandma, Love You!

M7-2

ou