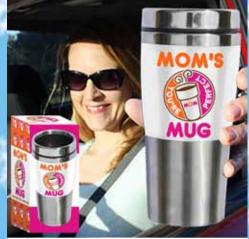

SAPPHIRE HEARTS JEWELRY SET 10% 0% 20% \$1 0

| 10.00    | \$11.00      | \$12.00  |
|----------|--------------|----------|
| SUGGESTE | D RETAIL WIT | h profit |

M18-2

MOM STAINLESS STEEL TRAVEL MUG

|                              | 0%      | 10%     | 20%     |
|------------------------------|---------|---------|---------|
|                              | \$10.00 | \$11.00 | \$12.00 |
| SUGGESTED RETAIL WITH PROFIT |         |         |         |