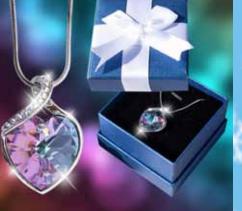

M15-2

| SWIRL CRYSTAL NECKLACE       |        |        |  |
|------------------------------|--------|--------|--|
| 0%                           | 10%    | 20%    |  |
| \$7.00                       | \$7.75 | \$8.50 |  |
| SUGGESTED RETAIL WITH PROFIT |        |        |  |