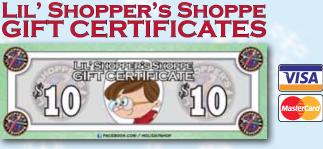

Gift Certificates are a great option for families who prefer to use a credit card instead of sending their child to school with cash. In addition, they can email family members to sponsor their child. A sponsor/family member can purchase the gift certificate online and have it emailed back to the child's family for their child to use at the holiday shop.