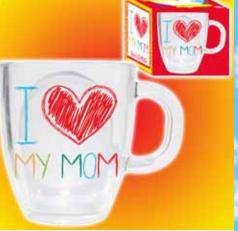

M9-3

**GLITTER DECO HEART BOX (2.4")** 20% 10% 0% \$3.50 \$3.75 \$4.25 SUGGESTED RETAIL WITH PROFIT

MOM GLASS MUG 10% 0% 20% \$4.00 \$4.50 \$5.00 SUGGESTED RETAIL WITH PROFIT

M10-2

**GRANDMA GLASS MUG** 

10%