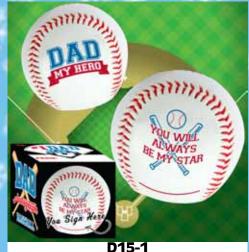

| \$6.75        | \$7.50   |
| SUGGESTE                                                                                                                                                                                                                                                                                                                                                                                                                                                                                                                                                                                                                                                                                            | ED RETAIL WIT | h profit |
| and the second se |               |          |



DAD AUTOGRAPH BASEBALL **0**% 10% 200%

| 070      | 10%           | 20%      |
|----------|---------------|----------|
| \$7.00   | \$7.75        | \$8.00   |
| SUGGESTI | ED RETAIL WIT | H PROFIT |
|          |               |          |



WORLD'S COOLEST FAN

FOOTBALL MUG

10%

\$9.00

SUGGESTED RETAIL WITH PROFIT

20%

\$10.00

0%

\$8.00

DAL

D17-1

WOOD #1 PLAQUE 0% 10% 20% \$9.00 \$10.00 \$11.00 SUGGESTED RETAIL WITH PROFIT







12 • LIL' SHOPPER'S SHOPPE - Where children discover the joy of giving!



FLASHING SPIN SLIME (3 ASST COLORS) 0% 10% 20% \$2.00 \$2.50 \$2.25 SUGGESTED RETAIL WITH PROFIT



SPLAT PIGS (3 ASST) 0% 10% 20% \$2.00 \$2.25 \$2.50 SUGGESTED RETAIL WITH PROFIT



**DINO FINGER FLYER** 0% 10% 20% \$2.00 \$2.25 \$2.50 SUGGESTED RETAIL WITH PROFIT



C7-1

| S