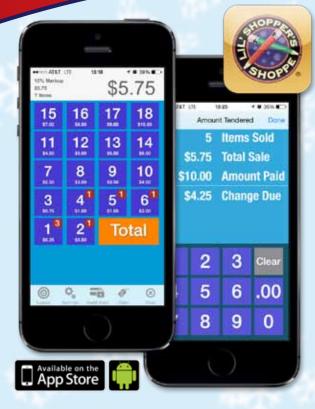

Checkout made EASY!

"We bave an App for that!" Makes checkout 3x FASTER!

~ FREE ∽
CREDIT CARD PROCESSING
ON OUR SMARTPHONE APP!
(Only available on Apple Devices)
✓ISA merce
Great for night & weekend sales