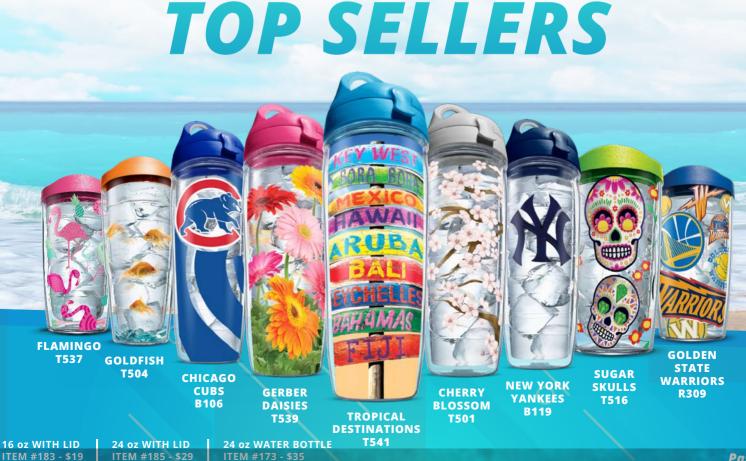

## **BEST DEALS EVER**

Page 15

Page 13

Page 15

Page 9

## KEEPS HOT DRINKS HOT, COLD DRINKS COLD

**FAMILY FUN** 

16oz WITH LID ITEM #183 - \$19 24oz WITH LID ITEM #185 - \$29 24oz WATER BOTTLE ITEM #173 - \$35

#### 16oz WITH LID ITEM #183 - \$19

24oz WITH LID ITEM #185 - \$29

#### 24oz WATER BOTTLE ITEM #173 - \$35

#### NBA TEAM CODE

R301 Atlanta Hawks™ R302 Boston Celtics™ R318 Brooklyn Nets™ R303 Charlotte Hornets™ R304 Chicago Bulls™ R305 Cleveland Cavaliers™ R305 Dallas Mavericks™ R307 Denver Nuggets™ R308 Detroit Pistons™ R309 Golden State Warriors™ R310 Houston Rockets™ R311 Indiana Pacers™ R312 Los Angeles Clippers™ R313 Los Angeles Lakers™ R314 Memphis Grizzlies™ R315 Miami Heat™ R316 Milwaukee Bucks™ R317 Minnesota Timberwolves™ R319 New Orleans Pelicans™ R320 New York Knicks™