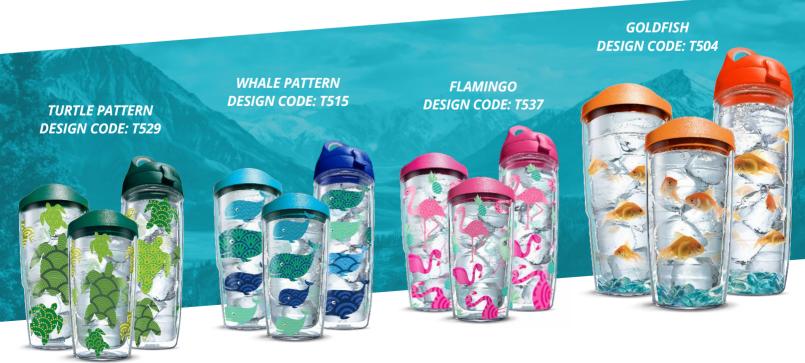

#### **CELEBRATE LIFE**

16oz WITH LID ITEM #183 - \$19 24oz WITH LID ITEM #185 - \$29 24oz WATER BOTTLE ITEM #173 - \$35

**DESIGN CODE: T513** NOT AVAILABLE IN WATER BOTTLE

> **16oz WITH LID** ITEM #183 - \$19

24oz WITH LID ITEM #185 - \$29

24oz WATER BOTTLE ITEM #173 - \$35

#### **GAME ON COLLECTION**

LET'S PAR TEE **DESIGN CODE: T520** 

**BORN TO KICK DESIGN CODE: T519** 

SOFTBALL **DESIGN CODE: T544** 

I'D RATHER BE DANCING **DESIGN CODE: T556** 

VOLLEYBALL **DESIGN CODE: T543** 

**TENNIS DESIGN CODE: T542** 

This lanyard comes in your favorite team's vibrant colors and features a detachable buckle. The snap trigger end is perfect for keys, badges and ticket holders

R

AIDE