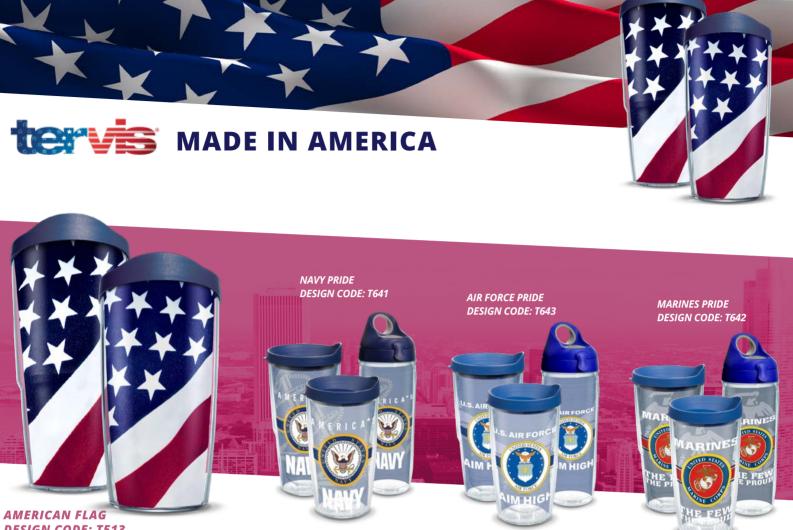

### **AMERICA'S #1 PREMIUM DRINKWARE**

**TERVIS IS THE ORIGINAL** double wall insulated drinkware that's been made in America since 1946 and backed by a lifetime guarantee. The colorful and expressive designs offer a unique combination of glass-like clarity and legendary durability and performance. With a variety of sizes and designs to choose from, there's sure to be something for everyone to love.

## KEEPS HOT DRINKS HOT, COLD DRINKS COLD

**FAMILY FUN** 

16oz WITH LID ITEM #183 - \$19 24oz WITH LID ITEM #185 - \$29 24oz WATER BOTTLE ITEM #173 - \$35

## AMERICA'S #1 PREMIUM DRINKWARE

#### 16oz WITH LID ITEM #183 - \$19

24oz WITH LID ITEM #185 - \$29

#### 24oz WATER BOTTLE ITEM #173 - \$35