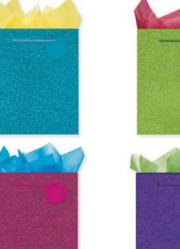

#### PAPER CRAFT by design

4 GIFT BAGS ITEM #480 \$14

- These gift bags are a perfect way to give that special gift to that someone special.
- 4 assorted colors within the assortment Turquoise, Lime Green, Hot Pink, Purple
- Cord handles and coordinating gift tag attached to the bag. 100% Glitter coverage on 1 side of bag.
- Bag size (when open): 10"W x 12"H x 5"Gusset – Tissue not included