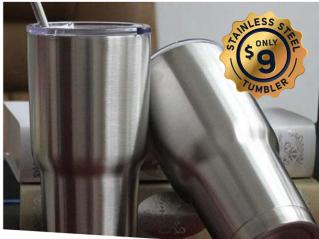

#### ITEM #300 - \$9 DESIGN CODE: D101

- Double-wall vacuum insulation keeps drinks cold or hot
- 30-ounce tumbler is BPA-free
- Sweat-free design
- Durable, rust-proof
- Includes the shatter-proof and dishwasher-safe lid

#### 30oz Stainless Steel Tumbler

16oz Stainless Steel Water Bottle