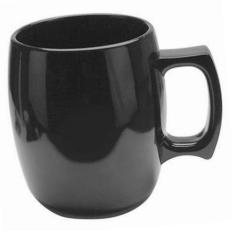

#### COFFEE MUG: \$15 ITEM #420

Our 11 oz Stoneware Coffee Mugs are a great coffee cup for any beverage. They are essential for everyday use and simple yet, beautiful enough for any occasion.