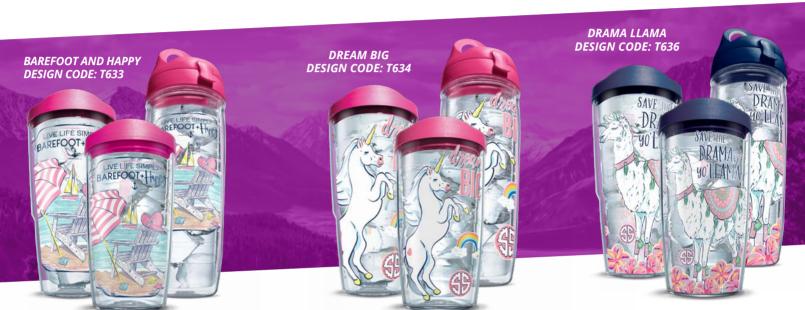

#### **CELEBRATE LIFE**

16oz WITH LID ITEM #183 - \$19 24oz WITH LID ITEM #185 - \$29 24oz WATER BOTTLE ITEM #173 - \$35

**DESIGN CODE: T513** NOT AVAILABLE IN WATER BOTTLE

> **16oz WITH LID** ITEM #183 - \$19

24oz WITH LID ITEM #185 - \$29

24oz WATER BOTTLE ITEM #173 - \$35

#### **GAME ON COLLECTION**

LET'S PAR TEE **DESIGN CODE: T520** 

**BORN TO KICK DESIGN CODE: T519** 

SOFTBALL **DESIGN CODE: T544** 

I'D RATHER BE DANCING **DESIGN CODE: T556** 

VOLLEYBALL **DESIGN CODE: T543** 

**TENNIS DESIGN CODE: T542** 

This lanyard comes in your favorite team's vibrant colors and features a detachable buckle. The snap trigger end is perfect for keys, badges and ticket holders

R

AIDE