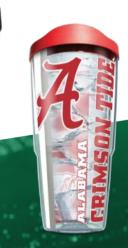

#### **COLLEGE TEAM CODE**

**C702** Alabama Crimson Tide **C821** Indiana Hoosiers C711 Arizona State Sun Devils C501 Iowa Hawkeyes **C710** Arizona Wildcats **C712** Arkansas Razorbacks C716 Auburn Tigers **C723** Boise State Broncos C728 BYU Couaars C734 Cal Bears C755 Clemson Tigers **C759** Colorado Buffaloes C760 Colorado State Rams **C776** Duke Blue Devils\* C788 Florida Gators