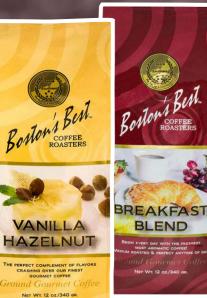

#### BAGGED COFFEE ITEM #410 - \$15

Enjoy the moment \_ brew up a pot of gourmet coffee and savor the rich, satisfying taste. Each 11 oz. bag will make up to 70 cups of coffee.

D101 French Vanilla D102 Hazelnut Crème D103 Breakfast Blend D104 Gourmet Coffee Sampler D105 Jamaican Me Crazy (Caramel Vanilla) D106 Donut Shop Blend D107 Donut Shop Decaffeinated D108 French Roast D109 Vanilla Hazelnut