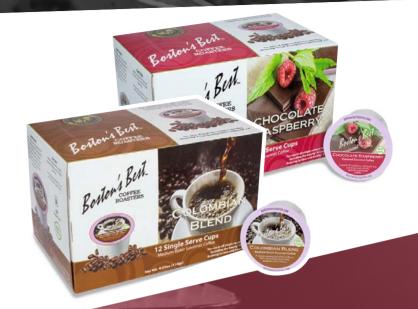

#### SINGLE SERVE CUP COFFEE ITEM #411 - \$15

It's your choice!... with this delightful selection of easy and convenient single serve coffee cups. Each box contains 12 cups.

W110 A Wicked Good Morning W111 Wicked Delicious Donut Shop Blend W112 Wickedly Dark W113 A Wicked Couple Vanilla & Hazelnut W114 Wickedly Caramelized WA06 Wicked Chocolaty Brownie Toffee Crunch