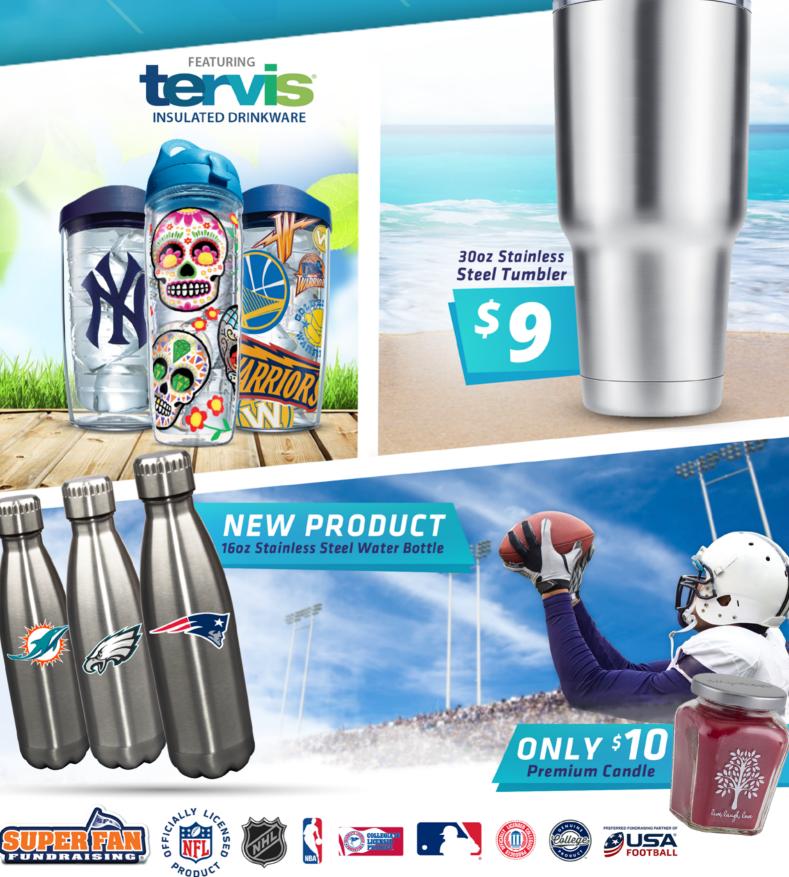

## TERVIS MAKES THE PERFECT GIFT

### **AMERICA'S #1 PREMIUM DRINKWARE**

**TERVIS IS THE ORIGINAL** double wall insulated drinkware that's been made in America since 1946 and backed by a lifetime guarantee. The colorful and expressive designs offer a unique combination of glass-like clarity and legendary durability and performance. With a variety of sizes and designs to choose from, there's sure to be something for everyone to love.

### STAINLESS STEEL WATER BOTTLE

RETAILS AT \$30

RETAILS AT \$30

#### **16oz STAINLESS STEEL WATER BOTTLE - ITEM #305**

ONLY

\$20

Show your love for your favorite NFL team with this 16oz. stainless steel water bottle! It features a printed NFL team logo that'll make your passionate fandom obvious!

#### ITEM #305 - \$15 DESIGN CODE: D101

- 100% Stainless Steel
- Suitable for hot or cold beverages
- Screw-on cap with rubber seal
- Sweat-free surface

#### 30oz Stainless Steel Tumbler

16oz Stainless Steel Water Bottle

#### ITEM #300 - \$9 DESIGN CODE: D101

- Double-wall vacuum insulation keeps drinks cold or hot
- 30-ounce tumbler is BPA-free
- Sweat-free design
- Durable, rust-proof
- Includes the shatter-proof and dishwasher-safe lid