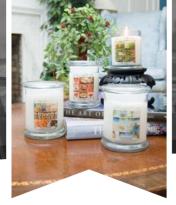

### **Collage Collection Candles**

Featuring Wooden Wick candles that crackle - 70-80 Hour Burn Time

The Candle Cottage 14oz premium candles are hand poured into stylish glassware and feature a crackling wooden wick. Proudly made in the USA. Item #102 - \$25