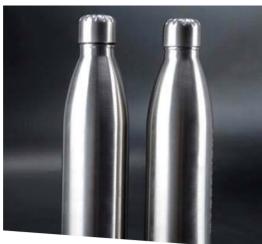

#### ITEM #305 - \$15 DESIGN CODE: D101

- 100% Stainless Steel
- Suitable for hot or cold beverages
- Screw-on cap with rubber seal
- Sweat-free surface

#### 30oz Stainless Steel Tumbler

16oz Stainless Steel Water Bottle