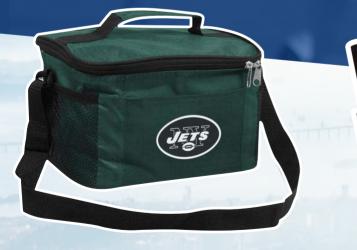

#### *PET COLLAR ITEM #320 - \$18*

Let your furry friends show off their love for your favorite team with this adorable collar featuring stunning team colors and graphics.

Why carry your lunch in a plain old brown paper bag when you can have a Kool Buddy with your favorite team's logo on it? Great kids lunch bag that features an insulated interior and three extra exterior pockets.