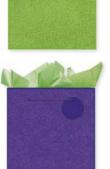

#### PAPER CRAFT by design

4 GIFT BAGS ITEM #480 \$14

- These gift bags are a perfect way to give that special gift to that someone special.
- 4 assorted colors within the assortment Turquoise, Lime Green, Hot Pink, Purple
- Cord handles and coordinating gift tag attached to the bag. 100% Glitter coverage on 1 side of bag.
- Bag size (when open): 10"W x 12"H x 5"Gusset – Tissue not included