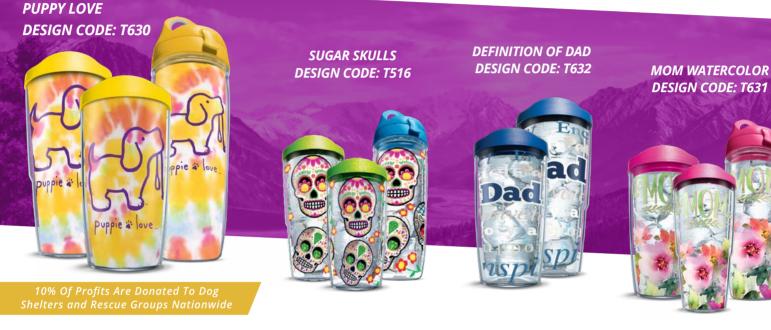

#### **CELEBRATE LIFE**

16oz WITH LID ITEM #183 - \$19 24oz WITH LID ITEM #185 - \$29 24oz WATER BOTTLE ITEM #173 - \$35

**DESIGN CODE: T513** NOT AVAILABLE IN WATER BOTTLE

> **16oz WITH LID** ITEM #183 - \$19

24oz WITH LID ITEM #185 - \$29

24oz WATER BOTTLE ITEM #173 - \$35

#### **GAME ON COLLECTION**

LET'S PAR TEE **DESIGN CODE: T520** 

**BORN TO KICK DESIGN CODE: T519** 

SOFTBALL **DESIGN CODE: T544** 

I'D RATHER BE DANCING **DESIGN CODE: T556** 

VOLLEYBALL **DESIGN CODE: T543** 

**TENNIS DESIGN CODE: T542** 

This lanyard comes in your favorite team's vibrant colors and features a detachable buckle. The snap trigger end is perfect for keys, badges and ticket holders

R

AIDE