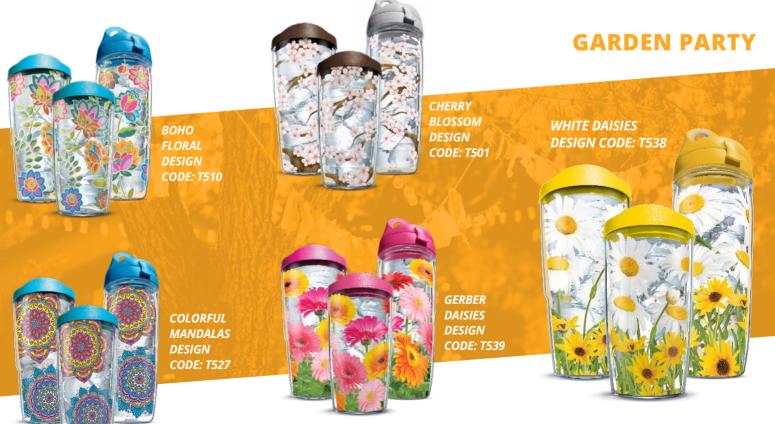

ks stay hot, so you stay happy.

MADE IN AMERICA

The original American made



**ECOLOGICALLY LOGICAL** BPA Free



CUSTOMIZABLE Put your school, business, or team logo on the world's most popular drinkware.



**MICROWAVE SAFE** Takes the heat, keeps it hot.

insulated drinkware since 1946.





## KEEPS HOT DRINKS HOT, COLD DRINKS COLD

**FAMILY FUN** 





16oz WITH LID ITEM #183 - \$19 24oz WITH LID ITEM #185 - \$29 24oz WATER BOTTLE ITEM #173 - \$35





## AMERICA'S #1 PREMIUM DRINKWARE







#### 16oz WITH LID ITEM #183 - \$19

24oz WITH LID ITEM #185 - \$29

#### 24oz WATER BOTTLE ITEM #173 - \$35





## DURABLE DRINKWARE BACKED BY A LIFETIME GUARANTEE

#### **CELEBRATE LIFE**





16oz WITH LID ITEM #183 - \$19 24oz WITH LID ITEM #185 - \$29 24oz WATER BOTTLE ITEM #173 - \$35





**DESIGN CODE: T513** NOT AVAILABLE IN WATER BOTTLE

> **16oz WITH LID** ITEM #183 - \$19

24oz WITH LID ITEM #185 - \$29

24oz WATER BOTTLE ITEM #173 - \$35

#### **GAME ON COLLECTION**



LET'S PAR TEE **DESIGN CODE: T520** 



**BORN TO KICK DESIGN CODE: T519** 



SOFTBALL **DESIGN CODE: T544** 



I'D RATHER BE DANCING **DESIGN CODE: T556** 



VOLLEYBALL **DESIGN CODE: T543** 



**TENNIS DESIGN CODE: T542** 





This lanyard comes in your favorite team's vibrant colors and features a detachable buckle. The snap trigger end is perfect for keys, badges and ticket holders

R

AIDE

#### *50" X 60" FLEECE THROW BLANKET ITEM #340 - \$25*

Keep cozy this season with this 50" x 60" fleece blanket from The Northwest Company! It's perfect for those late nights watching your guys win the