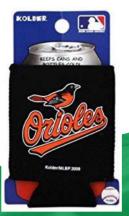

#### CAN KOOZIE ITEM #360 - \$6

The Kolder Kaddy fits 12-ounce cans, folds flat to fit in pockets or purses, and is a great beverage insulator.