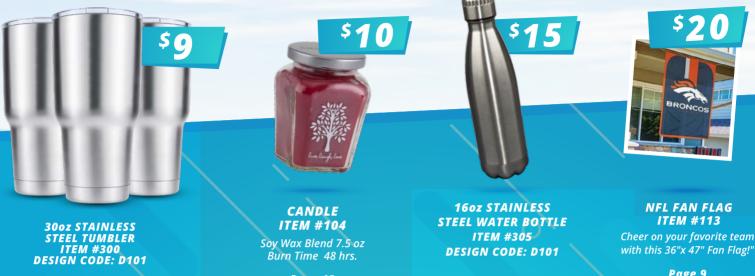

#### ITEM #305 - \$15 DESIGN CODE: D101

- 100% Stainless Steel
- Suitable for hot or cold beverages
- Screw-on cap with rubber seal
- Sweat-free surface

#### 30oz Stainless Steel Tumbler

16oz Stainless Steel Water Bottle

#### ITEM #300 - \$9 DESIGN CODE: D101

- Double-wall vacuum insulation keeps drinks cold or hot
- 30-ounce tumbler is BPA-free
- Sweat-free design
- Durable, rust-proof
- Includes the shatter-proof and dishwasher-safe lid

#### Item #104 - \$10

Petite Candles

7.5 oz Soy Wax Blend - Burn Time 48 hrs.

Peach Orchard S203

A delicious fruity blend of juicy peaches and sun-ripened strawberries sweetened with sugar spice.

Vanilla Cream S204

#### **16oz STAINLESS STEEL WATER BOTTLE - ITEM #305**

ONLY

\$20

Show your love for your favorite NFL team with this 16oz. stainless steel water bottle! It features a printed NFL team logo that'll make your passionate fandom obvious!

#### FAN FLAG ITEM #113

The perfect gift for the ultimate fan. Each Fan Flag has a rope on the top two corners. Cheer on your favorite team with this 36" x 47" "Fan Flag"

F401 Arizona Cardinals
F402 Atlanta Falcons
F403 Baltimore Ravens
F404 Buffalo Bills
F405 Carolina Panthers
F406 Chicago Bears