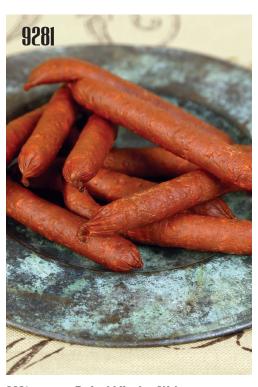

# - Hunter Sticks -

**9280 Original Hunter Sticks**Pork mixed in our original blend of spices for this amazing snack! 6 oz.

**9281 Teriyaki Hunter Sticks**A special blend of pork and homemade spices with teriyaki flavor. 6 oz.