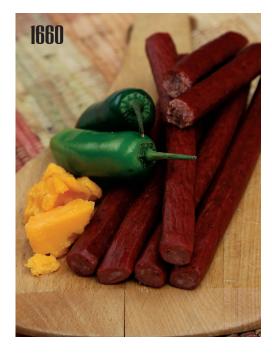

**1660 Jalapeño Cheddar Snack Sticks**Venison and pork mixed in a special blend of spices for this amazing snack! 7 oz.