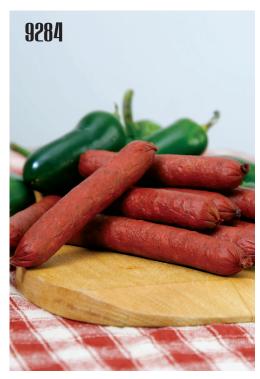

**9284 Hot-n-Spicy Hunter Sticks** Our original, great, homemade blend of pork with a lil' extra zing! 6 oz.