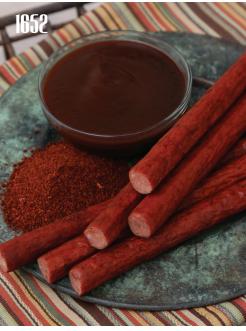

# - Snack Sticks -

**1650 Original Beef Snack Sticks**Smoked over hickory chips, this delicious beef and pork stick is great for snacking! 7 oz.

**1652 Cajun Honey BBO Gator Snack Sticks** Gator and pork done up in a special Louisiana-style seasoning. 7 oz.