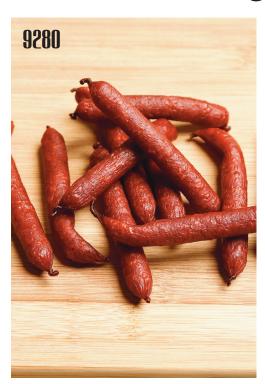

# - Hunter Sticks -

**9280 Original Hunter Sticks**Pork mixed in our original blend of spices for this amazing snack! 6 oz.

**9281 Teriyaki Hunter Sticks**A special blend of pork and homemade spices with teriyaki flavor. 6 oz.