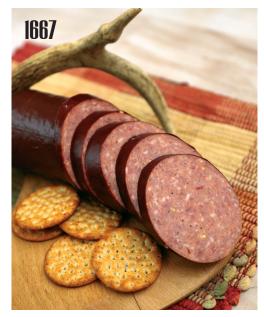

#### 1667 Cherry Maple Elk Sausage

Elk and pork mixed with a combination of spices, maple and cherry flavors to create this amazing snack! 10 oz.