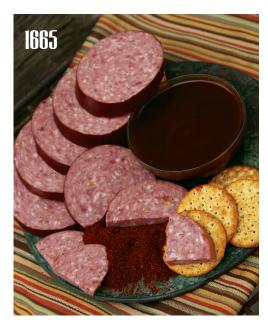

#### 1664 Jalapeño Cheddar Venison Sausage

Venison mixed with pork, jalapeños and cheddar cheese for an outrageously delicious snack! 10 oz.