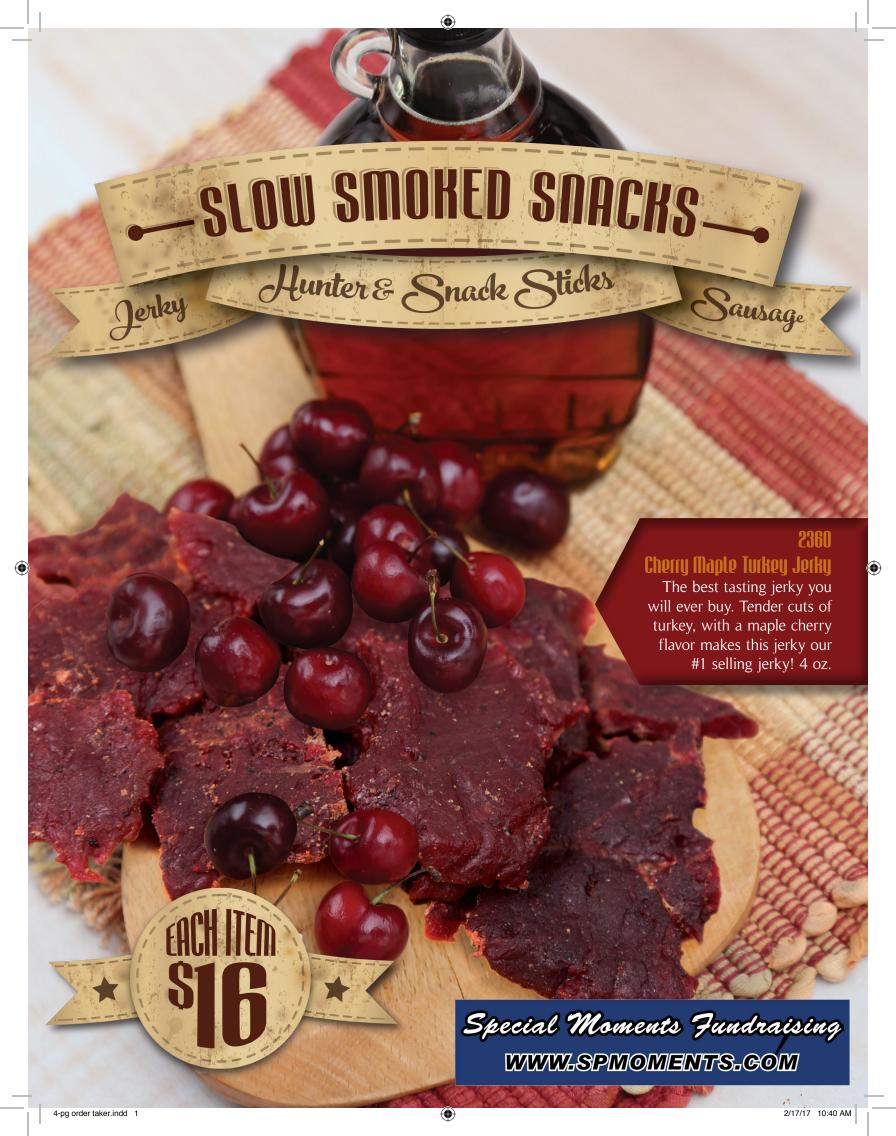

#### 1666 Buckshot Buffalo Sausage

Peppered lean buffalo meat mixed with pork to create this award winning sausage! 10 oz.

#### 1671 Hickoru Beef Sausage

Our famous, hard wood, hickory smoked sausage is a favorite of every family! Special cuts of beef and pork. 10 oz.