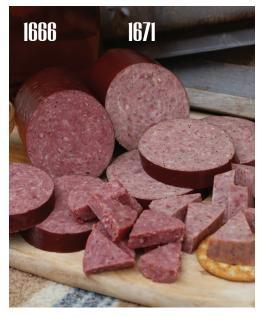

#### 1665 Cajun Honey BBQ Gator Sausage

Down on the bayou! The best BBQ Cajun gator and pork sausage you'll ever taste! 10 oz.