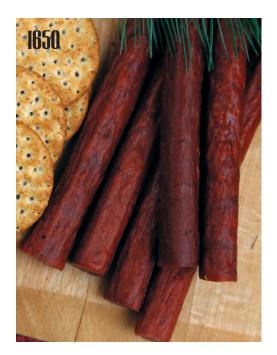

# - Snack Sticks -

**1650 Original Beef Snack Sticks**Smoked over hickory chips, this delicious beef and pork stick is great for snacking! 7 oz.

**1652 Cajun Honey BBO Gator Snack Sticks** Gator and pork done up in a special Louisiana-style seasoning. 7 oz.