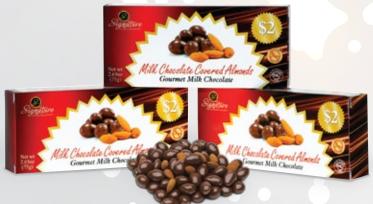

## \$2 SIGNATURE MILK CHOCOLATE COVERED ALMONDS

Each carrier contains 30 boxes.

\$2 SIGNATURE PREMIUM COLLECTION

Each box contains a collection of 30 bars and boxes in a variety of flavors.

7 - Almond

2 - CARAMEL BITE-SIZE