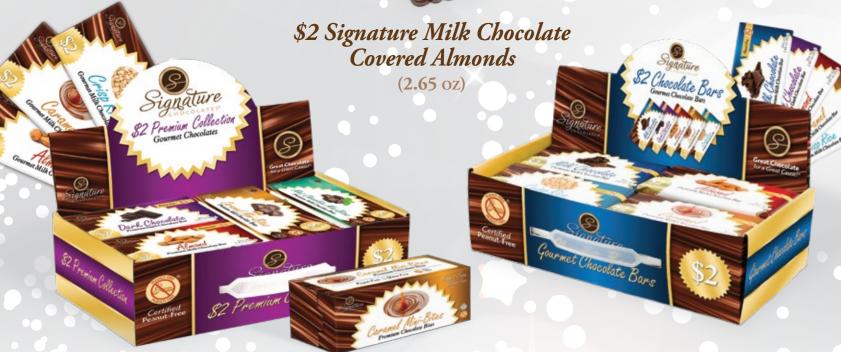

## \$2 Gourmet Chocolate

Each line features our most popular and best selling varieties.

Give your community a bigger bar, bigger value and bigger taste that will keep them coming back for more!

\$2 Signature Premium Collection

(BARS: 2.85 OZ & BOXES: 2.65 OZ)

\$2 Signature Gourmet Chocolate Bars

(2.85 oz)

## \$2 SIGNATURE MILK CHOCOLATE COVERED ALMONDS

Each carrier contains 30 boxes.

\$2 SIGNATURE PREMIUM COLLECTION

Each box contains a collection of 30 bars and boxes in a variety of flavors.

7 - Almond

2 - CARAMEL BITE-SIZE

5 - CARAMEL

2 - MINT BITE-SIZE

5 - Crisp

9 - MILK CHOCOLATE COVERED ALMONDS

\$2 SIGNATURE GOURMET CHOCOLATE BARS

Each box contains 30 bars in a variety of flavors.

- 12 ALMOND
- 6 CARAMEL
- 6 Crisp
- 4 MILK CHOCOLATE
- 2 DARK CHOCOLATE