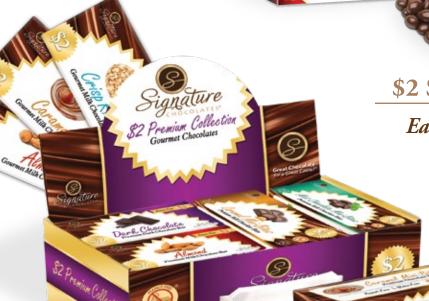

## \$2 Gourmet Chocolate

Each line features our most popular and best selling varieties.

Give your community a bigger bar, bigger value and bigger taste that will keep them coming back for more!

\$2 Signature Premium Collection

(BARS: 2.85 OZ & BOXES: 2.65 OZ)

\$2 Signature Gourmet Chocolate Bars

(2.85 oz)

## \$2 SIGNATURE MILK CHOCOLATE COVERED ALMONDS

Each carrier contains 30 boxes.

\$2 SIGNATURE PREMIUM COLLECTION

Each box contains a collection of 30 bars and boxes in a variety of flavors.

7 - Almond

2 - CARAMEL BITE-SIZE

5 - CARAMEL

2 - MINT BITE-SIZE

5 - Crisp

9 - MILK CHOCOLATE COVERED ALMONDS

\$2 SIGNATURE GOURMET CHOCOLATE BARS

Each box contains 30 bars in a variety of flavors.

- 12 ALMOND
- 6 CARAMEL
- 6 Crisp
- 4 MILK CHOCOLATE
- 2 DARK CHOCOLATE