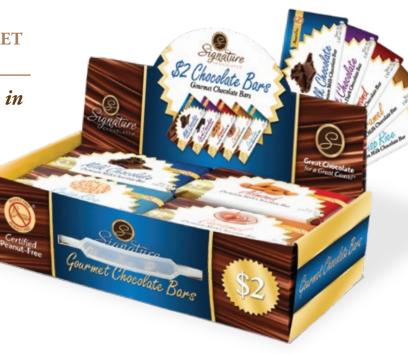

## \$2 Gourmet Chocolate

Each line features our most popular and best selling varieties.

Give your community a bigger bar, bigger value and bigger taste that will keep them coming back for more!

\$2 Signature Premium Collection

(BARS: 2.85 OZ & BOXES: 2.65 OZ)

\$2 Signature Gourmet Chocolate Bars

(2.85 oz)

5 - CARAMEL

2 - MINT BITE-SIZE

5 - Crisp

9 - MILK CHOCOLATE COVERED ALMONDS

\$2 SIGNATURE GOURMET CHOCOLATE BARS

Each box contains 30 bars in a variety of flavors.

- 12 ALMOND
- 6 CARAMEL
- 6 Crisp
- 4 MILK CHOCOLATE
- 2 DARK CHOCOLATE