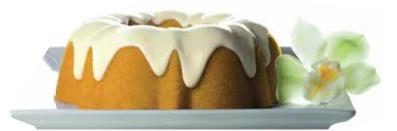

#### #101 - vanilla rum - \$18 (31 oz.)

The Vanilla Rum cake has been Edda's signature flavor since the very beginning. The cake's rich buttery taste combined with the delicate blend of Vanilla and Rum remains a fan favorite. Once you've tried it, you'll understand why.