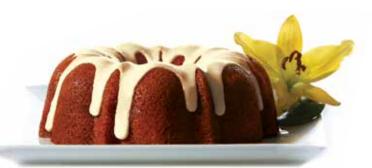

#### #101 - vanilla rum - \$18 (31 oz.)

The Vanilla Rum cake has been Edda's signature flavor since the very beginning. The cake's rich buttery taste combined with the delicate blend of Vanilla and Rum remains a fan favorite. Once you've tried it, you'll understand why.