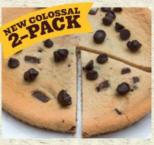

\$16.00 \$17.00

| Chip | sal Choc<br>Cookie ()<br>ARM & S | 2 Pack)      |
|------|----------------------------------|--------------|
| 061  | 2 - 8" 12<br>oz. Each            | <b>18.00</b> |

Gluten Free Chocolate Chip