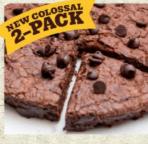

6001 2 lb Scoop & Bake Tub - Makes 30 Cookies \$17.00

|      | sal Brownie<br>(2 Pack)<br>ARM & SERVE! |
|------|-----------------------------------------|
| 4062 | 2-8" 12 \$18.00                         |