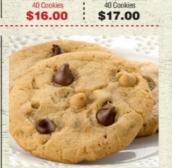

## Cookies! COOKIES COOKIE CRAVINGS

SCOOP & BAKE, PRE-PORTIONED, & MORE

2001

Pre-Portioned

2.7 lb Pack - Makes

40 Cookies

\$17.00

1001

coop & Bake

2.7 lb Tub - Makes

40 Cookies

\$16.00

1004

Scoop & Bake

2.7 lb Tub - Makes

40 Cookies