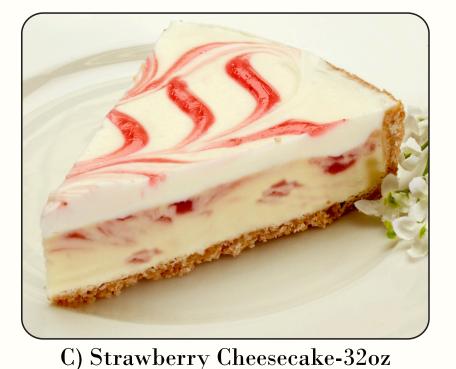

E) Key Lime Cheesecake-32oz Pastel de queso de limon Cool and refreshing Key Lime Cheesecake topped with a refreshing sour cream topping, and a toasted coconut garnish.

Pastel de queso de fresa Our cool and creamy Strawberry Swirl cheesecake made from luscious fruit and finished with a sweet cream topping swirled with strawberry.