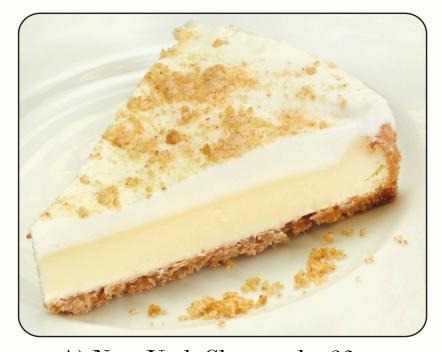

## Naturally Delicious!

Gourmet Cheesecakes

Featuring:

No Artificial Colors • No Artificial Flavors • No Preservatives

A) New York Cheesecake-32oz Pastel de queso de New York Our classic creamy New York Cheesecake nestled in a graham crust. Serve plain or finish off with your favorite topping.