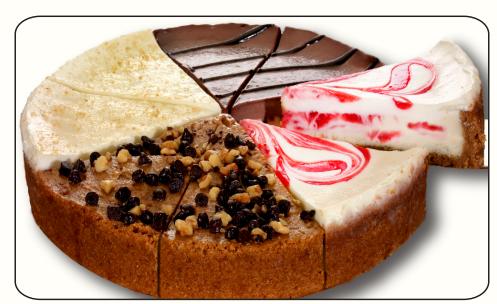

B) Chocolate Silk Cheesecake-32oz Tarta de queso de chocolate de seda

Creamy Cheesecake blended with chocolate and finished with chocolate sour cream.

F) Sampler Cheesecake-32oz Pastel de queso surtido

Can't Decide? Go for the ultimate dessert - The sampler! Includes 2 slices each of New York, Strawberry, Chocolate Silk, & Turtle.