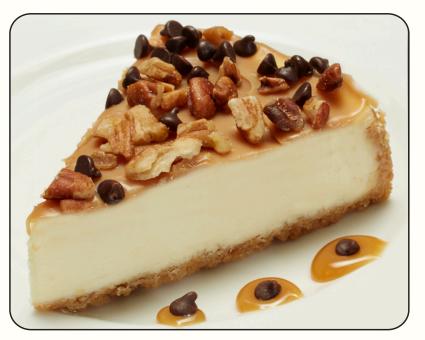

- All Cheesecakes are Pre-Sliced
- Keep Refrigerated or Frozen
- All Cheesecakes are Certified Kosher

D) Turtle Cheesecake-32oz Pastel de queso de tortuga

Our Turtle cheesecake is smothered in caramel and topped with crushed nuts and chocolate chips.