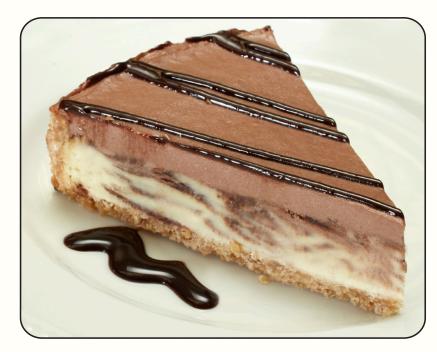

B) Chocolate Silk Cheesecake-32oz Tarta de queso de chocolate de seda

Creamy Cheesecake blended with chocolate and finished with chocolate sour cream.

F) Sampler Cheesecake-32oz Pastel de queso surtido

Can't Decide? Go for the ultimate dessert - The sampler! Includes 2 slices each of New York, Strawberry, Chocolate Silk, & Turtle.