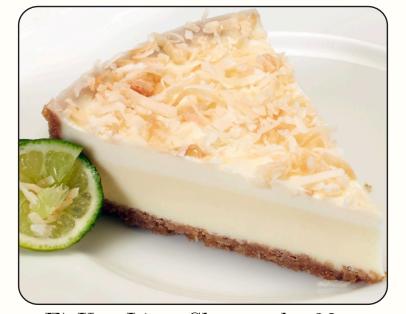

E) Key Lime Cheesecake-32oz Pastel de queso de limon Cool and refreshing Key Lime Cheesecake topped with a refreshing sour cream topping, and a toasted coconut garnish.

Pastel de queso de fresa Our cool and creamy Strawberry Swirl cheesecake made from luscious fruit and finished with a sweet cream topping swirled with strawberry.