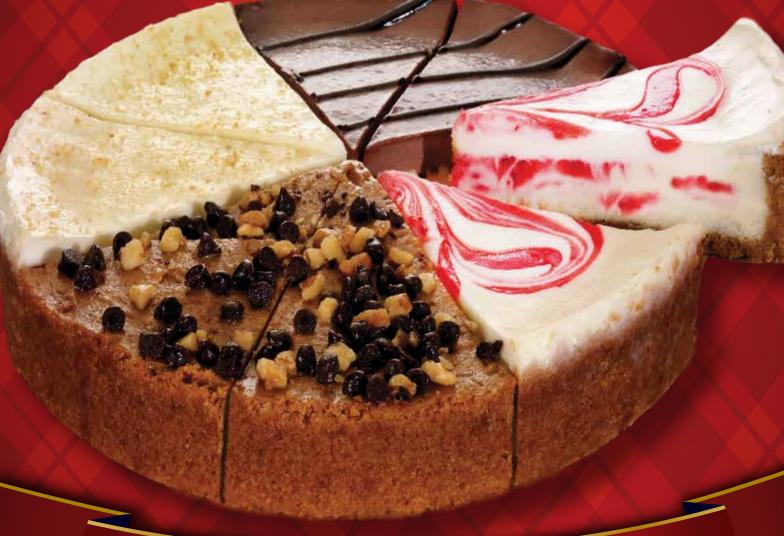

B) Chocolate Silk Cheesecake-32oz Tarta de queso de chocolate de seda

Creamy Cheesecake blended with chocolate and finished with chocolate sour cream.

F) Sampler Cheesecake-32oz Pastel de queso surtido

Can't Decide? Go for the ultimate dessert - The sampler! Includes 2 slices each of New York, Strawberry, Chocolate Silk, & Turtle.

- All Cheesecakes are Pre-Sliced
- Keep Refrigerated or Frozen
- All Cheesecakes are Certified Kosher

D) Turtle Cheesecake-32oz Pastel de queso de tortuga

Our Turtle cheesecake is smothered in caramel and topped with crushed nuts and chocolate chips.