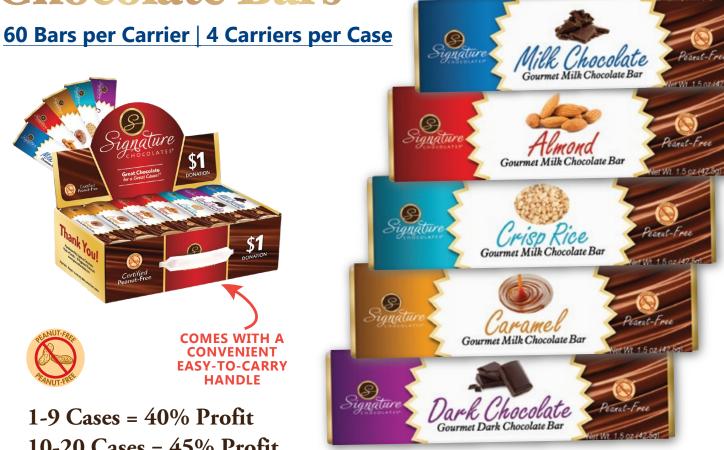

## \$1 Signature Gourmet Chocolate Bars

ALMOND, CARAMEL, CRISP, DARK CHOCOLATE, & MILK CHOCOLATE

**COMES WITH A CONVENIENT EASY-TO-CARRY** 

1-9 Cases = 40% Profit

10-20 Cases = 45% Profit

21-25 Cases = 45% Profit + Free Custom Mix

26+ Cases = 50% Profit + Free Custom Mix

Each box contains (60) 1.50z bars

»20 Almond

»16 Caramel

»10 Crisp

»8 Dark Chocolate

»6 Milk Chocolate

Free Custom Mix avail w/ 21 case min purchase You pick how many of which flavor/s go in the box!