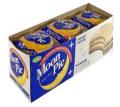

## **27 Pies per Carrier**

Pick your school's mix:

Option #1 - All Chocolate

Option #2 - (9) Chocolate, (9) Vanilla, & (9) Banana

CHOCOLATE

**VANILLA** 

**BANANA** 

- Bakery-Fresh made to order!
- > 3 week lead-time from order to delivery
- ➤ 60 Carrier minimum order