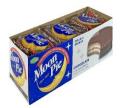

## **27 Pies per Carrier**

Pick your school's mix:

Option #1 - All Chocolate

Option #2 - (9) Chocolate, (9) Vanilla, & (9) Banana

CHOCOLATE

**VANILLA** 

**BANANA** 

- Bakery-Fresh made to order!
- > 3 week lead-time from order to delivery
- ➤ 60 Carrier minimum order